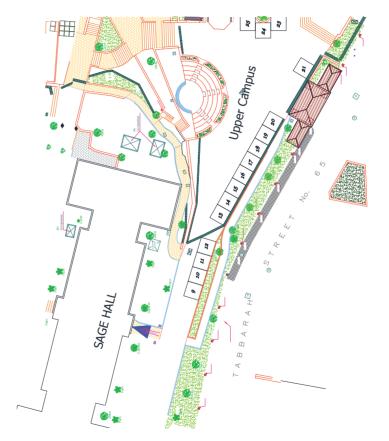

## Upper Campus Area

| Name of Company                               | Industry Type                | Booth<br>Number |  |
|-----------------------------------------------|------------------------------|-----------------|--|
| MIDDLE EAST AIRLINES AIRLIBAN S.A.L           | Airlines                     | 21              |  |
| CAPITAL BANKING SOLUTIONS                     | Banking Application Software | 14              |  |
| TRANSPERFECT                                  | Business Solutions           | 15              |  |
| GANDOUR                                       | FMCG                         | 23              |  |
| BRASSERIE ALMAZA                              | FMCG                         | 24              |  |
| DIAGEO                                        | Food & Beverage              | 25              |  |
| CLEMENCEAU MEDICAL CENTER                     | Health Care                  | 8               |  |
| BELLE VUE MEDICAL CENTER                      | Health Care                  | 9               |  |
| BIOMEDIC S.A.R.L.                             | Health Care                  | 10              |  |
| PROCONS-4IT                                   | Information Technology       | 16              |  |
| SOFT SOLUTIONS                                | Information Technology       | 17              |  |
| Middle East Internet Holding                  | Information Technology       | 18              |  |
| HRsmart                                       | Information Technology       | 19              |  |
| Information Technology Group s.a.l. (Holding) | Information Technology       | 20              |  |
| MEDEX                                         | Pharmaceutical               | 11              |  |
| GSK                                           | Pharmaceutical               | 12              |  |
| CYBERIA                                       | Telecommunication            | 13              |  |

### Upper Campus Area